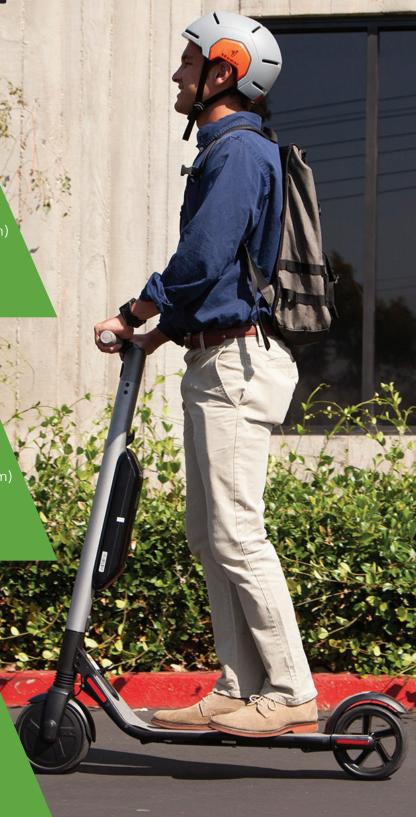

# ninebot KickScoter SEGWAY ES SERIES - ES4 MODEL

The ES4 is Ninebot by Segway's premium model KickScooter. It boasts up to 800W of power, significantly more than its product line mates, the ES1 and ES2. This enhanced power level delivers extended range and quicker speed, while still being foldable and lightweight. The ES4 targets a discerning e-scooter rider that demands the best our product line has to offer.

#### RIDE FASTER & TRAVEL FURTHER

With a top-speed of approximately 19 mph (30 km/h\*), and a range of up to 28 miles (45 km\*), the ES4 can take you just about anywhere you want to go.

#### **LIGHTWEIGHT & FOLDABLE**

It's sleek, lightweight and features a convenient one touch folding system. Carry it on public transportation, store it in your car -- you can take it with you just about anywhere.